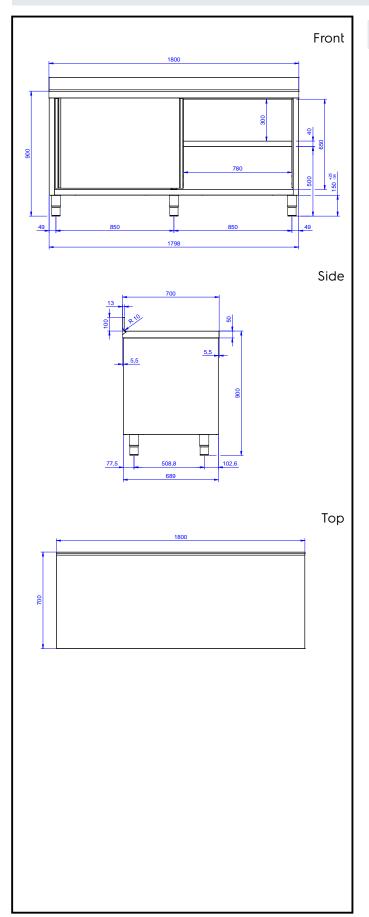

## **Key Information:**

Cabinet width: 132866 (MS1817N) 1745 mm Cabinet depth: 645 mm Cabinet height: 610 mm External dimensions, Width: 1800 mm External dimensions, Depth: 700 mm 1000 mm External dimensions, Height: 100 mm Upstand Dimensions, Height: Upstand Dimensions, Depth: 13 mm Upstand Dimensions, Radius: R=10 Worktop thickness: 50 mm Net weight: 70 kg