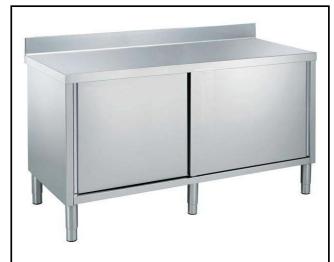

## Eco Preparation 1800 mm Worktop Cupboard with Upstand

| ITEM #  |  |  |
|---------|--|--|
| MODEL # |  |  |
| NAME #  |  |  |
| SIS #   |  |  |
| AIA#    |  |  |

132866 (MS1817N)

WorkTop Cupboard, with 100mm upstand, 1800mm

#### **Main Features**

- Ideal for central positioning in the kitchen, either as island installation or back to back.
- Worktop cupboard can be mounted on 125 mm diameter castors (2 with brakes) using the optional accessory kit.
- Handles in stainless steel for better hygiene and reliability.
- Sturdiness, stability and reliability of table accurately tested.
- 100 mm upstand with 13mm depth and 10 mm radioused corner, designed to be used against a wall.

#### Construction

- 40 mm worktop in 304 AISI stainless steel.
- Inner welded frame in stainless steel to guarantee superior strength and stability.
- Handles directly built into the sliding doors.
- Equipped with intermediate shelf which can be positioned at three different heights.
- Intermediate shelf in stainless steel with riveted corners and trasversal reinforcement in stainless steel.
- Sturdy sound-deadened sliding doors on tracks located flush to the front of the frame.
- Easy access to the cupboard interior on all lengths guaranteed by the use of only 2 doors.
- Constructed entirely in stainless steel to offer maximum durability.
- Constructed entirely in stainless steel to offer maximum durability.
- Base panel has 40mm high profile, is 8/10 in thickness with upturned edges and bar reinforcement. It is welded to legs for further structure reinforcement.
- 304 AISI stainless steel feet, 150 mm high and 54 mm in diameter, adjustable by -35/+25 mm.